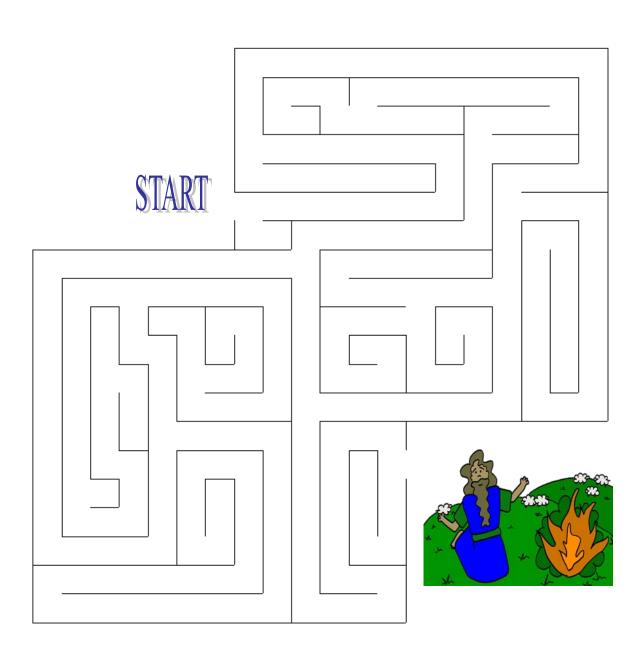

# Amazing Maze

Follow the maze to find Moses at the burning bush.

# Amazing Maze