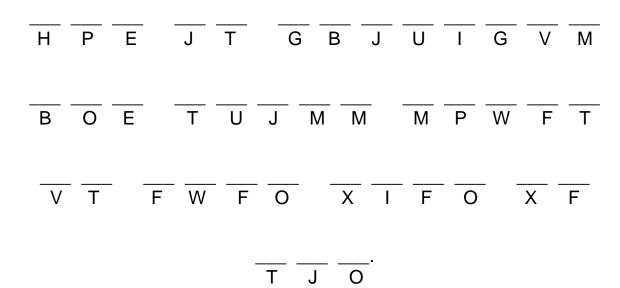

## Secret Message

To read these messages, change each letter to the one that comes before it in the alphabet.

|                       | X   | F | - | ī | В | W          | F           | 0           | P   |                  |
|-----------------------|-----|---|---|---|---|------------|-------------|-------------|-----|------------------|
| P                     |     |   | F |   |   | — <u>—</u> | - <u></u> - | C           | ; V | - <del>-</del> U |
| _                     | J I | F |   | P | 0 | <br>F      | U           | - <u></u> - |     | F                |
| <u>— —</u> .<br>Н Р Е |     |   |   |   |   |            |             |             |     |                  |

## Secret Message

#### **ANSWER KEY**

To read these messages, change each letter to the one that comes before it in the alphabet.

WE HAVE NO OTHER GOD BUT THE ONE TRUE GOD.

GOD IS FAITHFUL AND STILL LOVES US EVEN WHEN WE SIN.