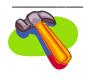

# Picture This

Put the first letter of each picture on the lines to read this special name for God.

### **ANSWER KEY**

Picture This

Put the first letter of each picture on the lines to read this special name for God.

**OUR GOD IS YAHWEH** 