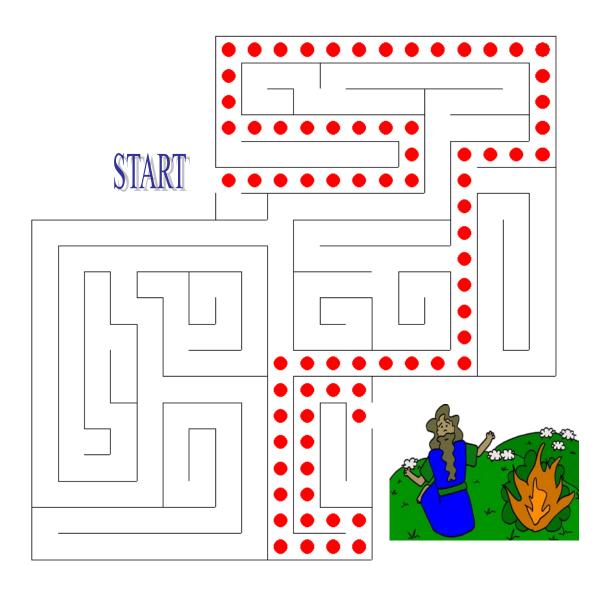

K K I L F E I B C B U D E
C W J R V V U S J O B M O O N
S E A P K N L W M P Q Y J B B

# Find these words...

BUSH ETERNAL FAITHFUL FAKE FLAMES GOD HIDING I AM JOB LORD LOVE MOSES

PEOPLE RELATIONSHIP SIN SLAVES



### ANSWER KEY Find the words from the word list in the puzzle.

MPMYKTWNHSZKFKR
DNQPVCCQRIEJLLN
YNEDXBUSHNISAYR
VHDJYNBZJMPLMZI
PZGETERNALDCEKA
ECTGKBFGODCFSOM
OAUYJUDGQHIDING
PVQDGLFCHHWDHDD
LFLRELATIONSHIP
EAJFNP MCOVXXIL
KKSAOXTOTNKVAXO
FELORDHSSLAVESV
SLKKILFEIBCBUDE
CWJRVVUSJOBMOON
SEAPKNLWMPQYJBB

# find these words...

BUSH ETERNAL FAITHFUL FAKE FLAMES GOD HIDING I AM JOB LORD LOVE MOSES

PEOPLE RELATIONSHIP SIN SLAVES

# Amazing Maze

Follow the maze to find Moses at the burning bush.



# Amazing Maze

## ANSWER KEY Follow the maze to find Moses at the burning bush.



# Picture This

Put the first letter of each picture on the lines to read this special name for God.





























### **ANSWER KEY**

Picture This

Put the first letter of each picture on the lines to read this special name for God.

**OUR GOD IS YAHWEH** 



## Secret Message

To read these messages, change each letter to the one that comes before it in the alphabet.

|                       | X   | F | - | ī | В | W          | F           | 0           | P   |                  |
|-----------------------|-----|---|---|---|---|------------|-------------|-------------|-----|------------------|
| P                     |     |   | F |   |   | — <u>—</u> | - <u></u> - | C           | ; V | - <del>-</del> U |
| _                     | J I | F |   | P | 0 | <br>F      | U