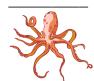

# Picture This

Put the first letter of each picture on the lines to read this special name for God.

### **ANSWER KEY**

Picture This

Put the first letter of each picture on the lines to read this special name for God.

**OUR GOD IS YAHWEH** 